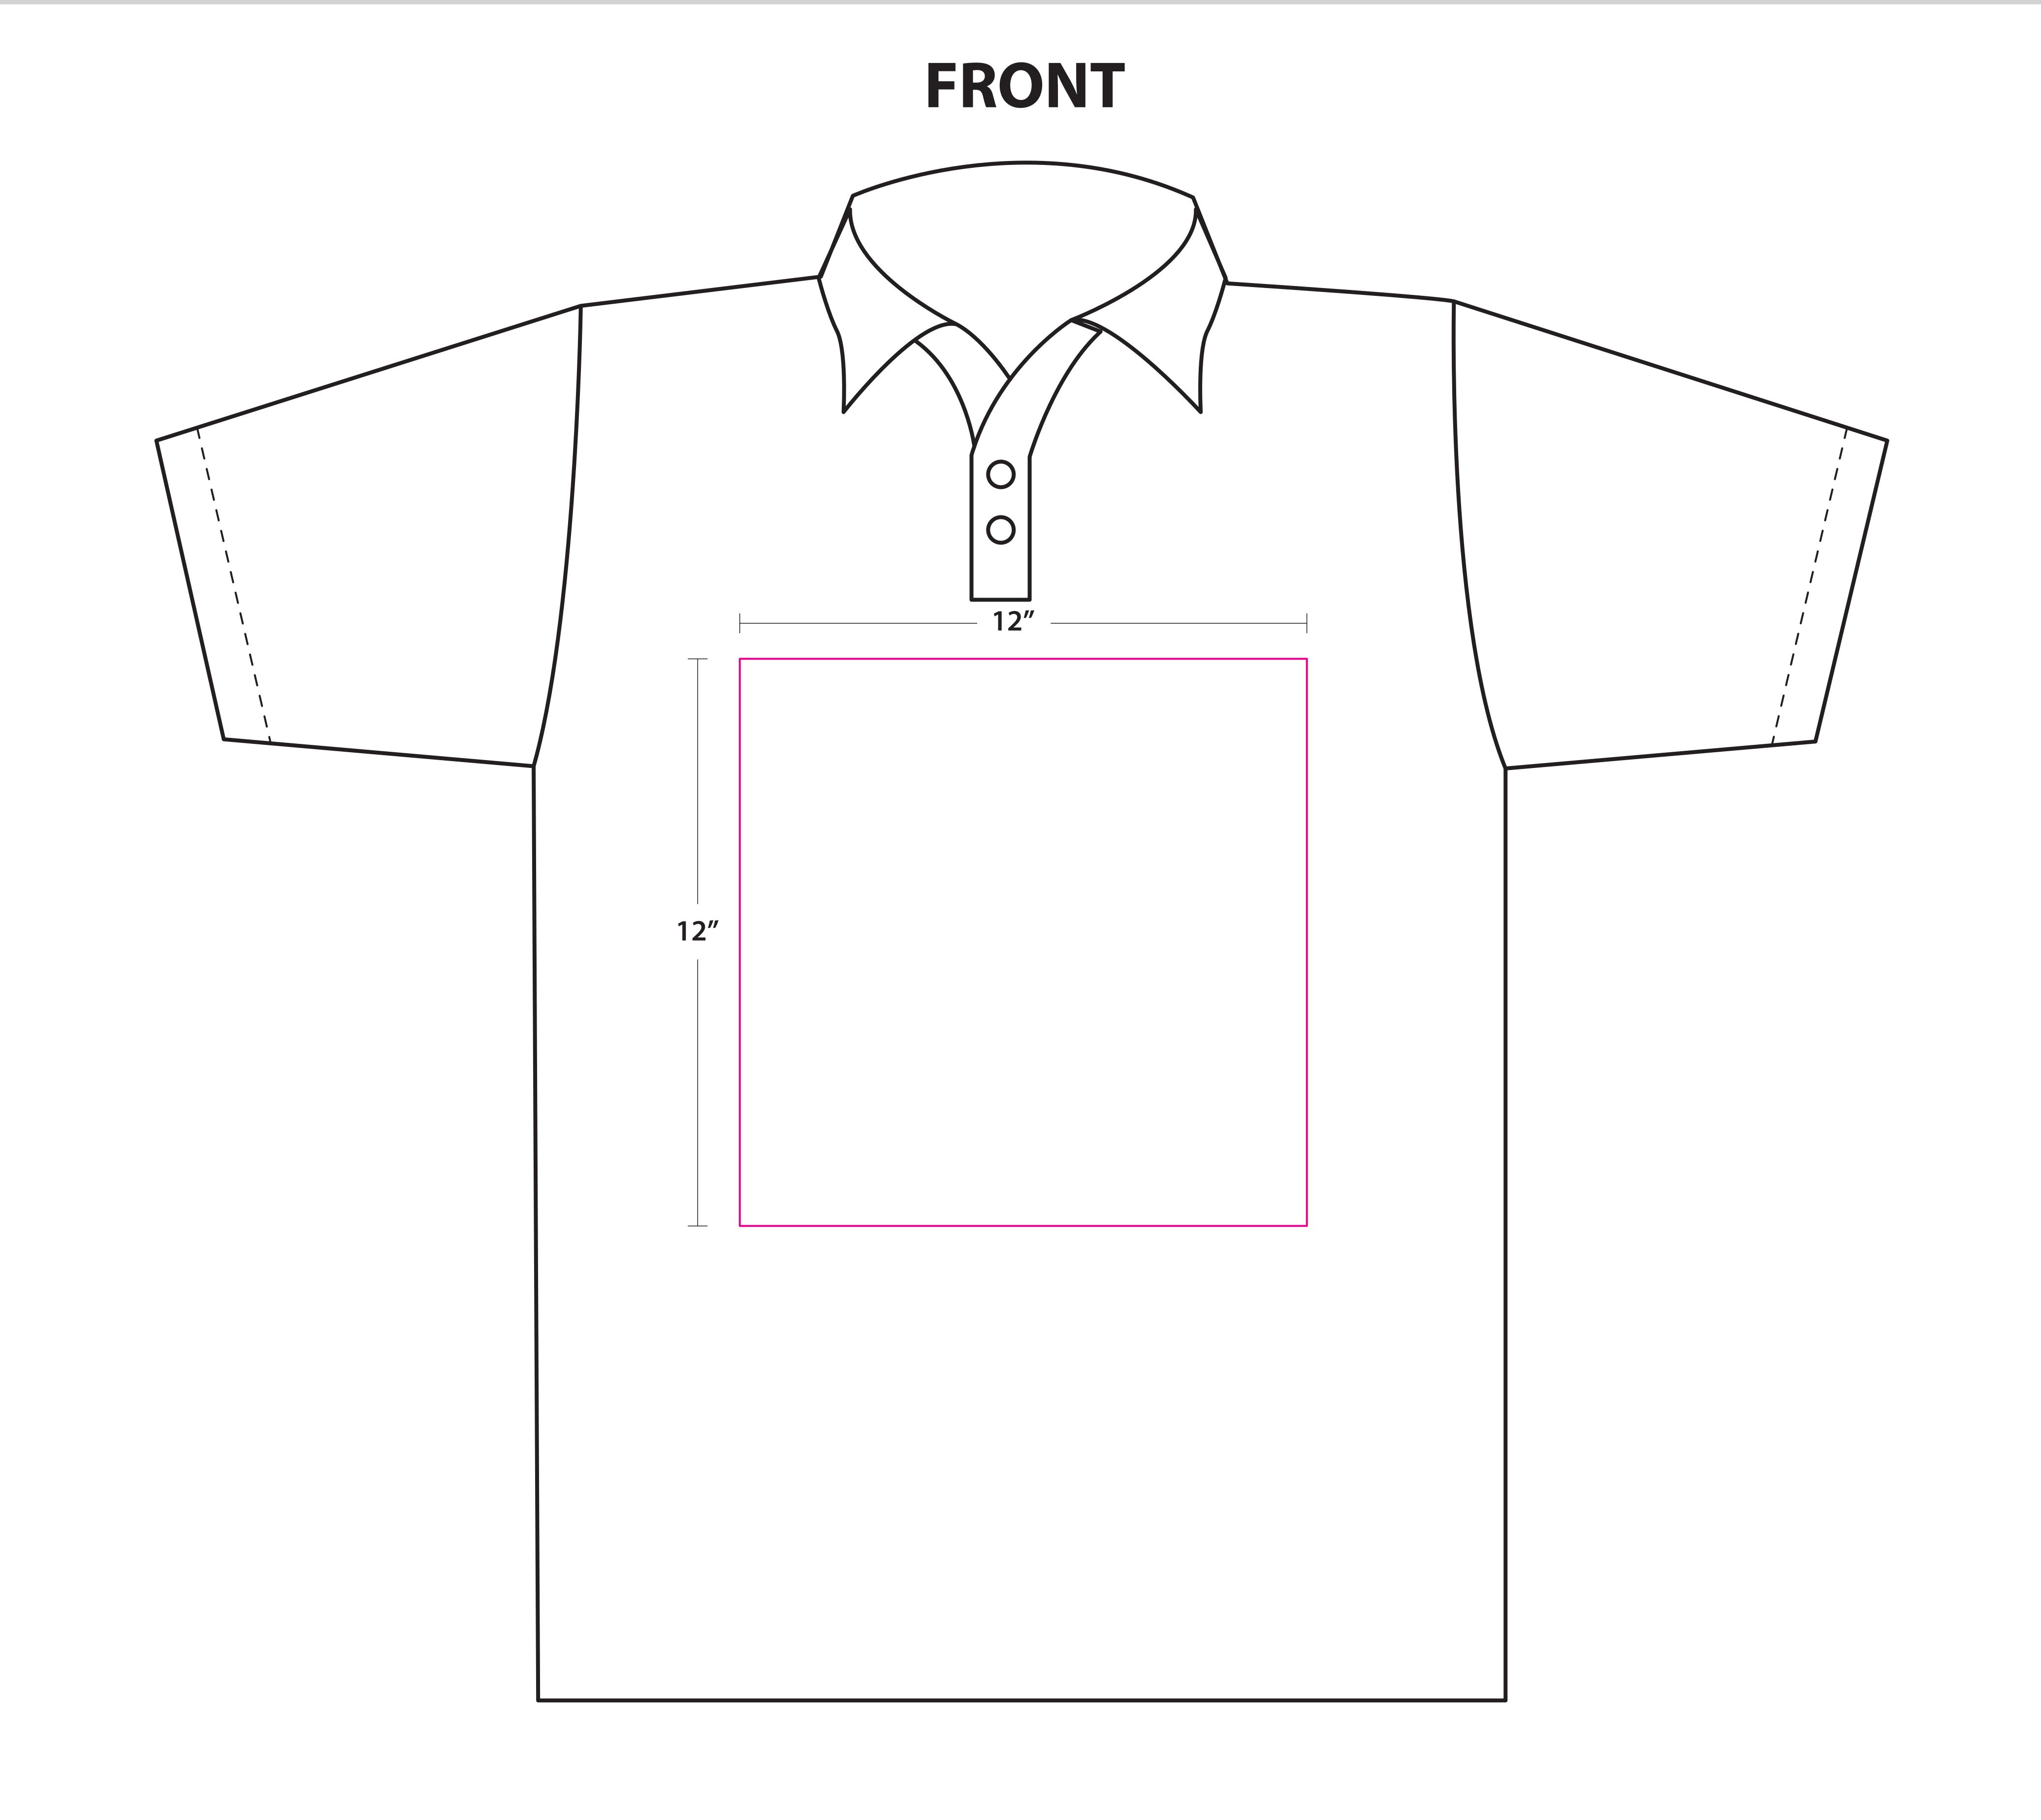

### PRINT TEMPLATE

Product: Polo shirt

Size: 12"x12"

FAQ: http://support.printpapa.com/KB/a360/how-to-prepare-your-files-for-screen-printed-products.aspx

#### DIRECTIONS:

You can click through each layer of this file to view each shirt size (S-3XL) as well as the maximum image area for each print size offered. This goves you an idea how your image size will look on different shirt sizes. There is also a layer called "MY ARTWORK" for your art to be placed within.

## Important Instruction:

- 1. Check your spelling
- 2. Convert text to outline
- 3. Pick uncoated pantone

Imprint Information: Ink Color(s)

Print Size: W X

 Imprint Information:
 Ink Color(s)

 Print Size:
 W X