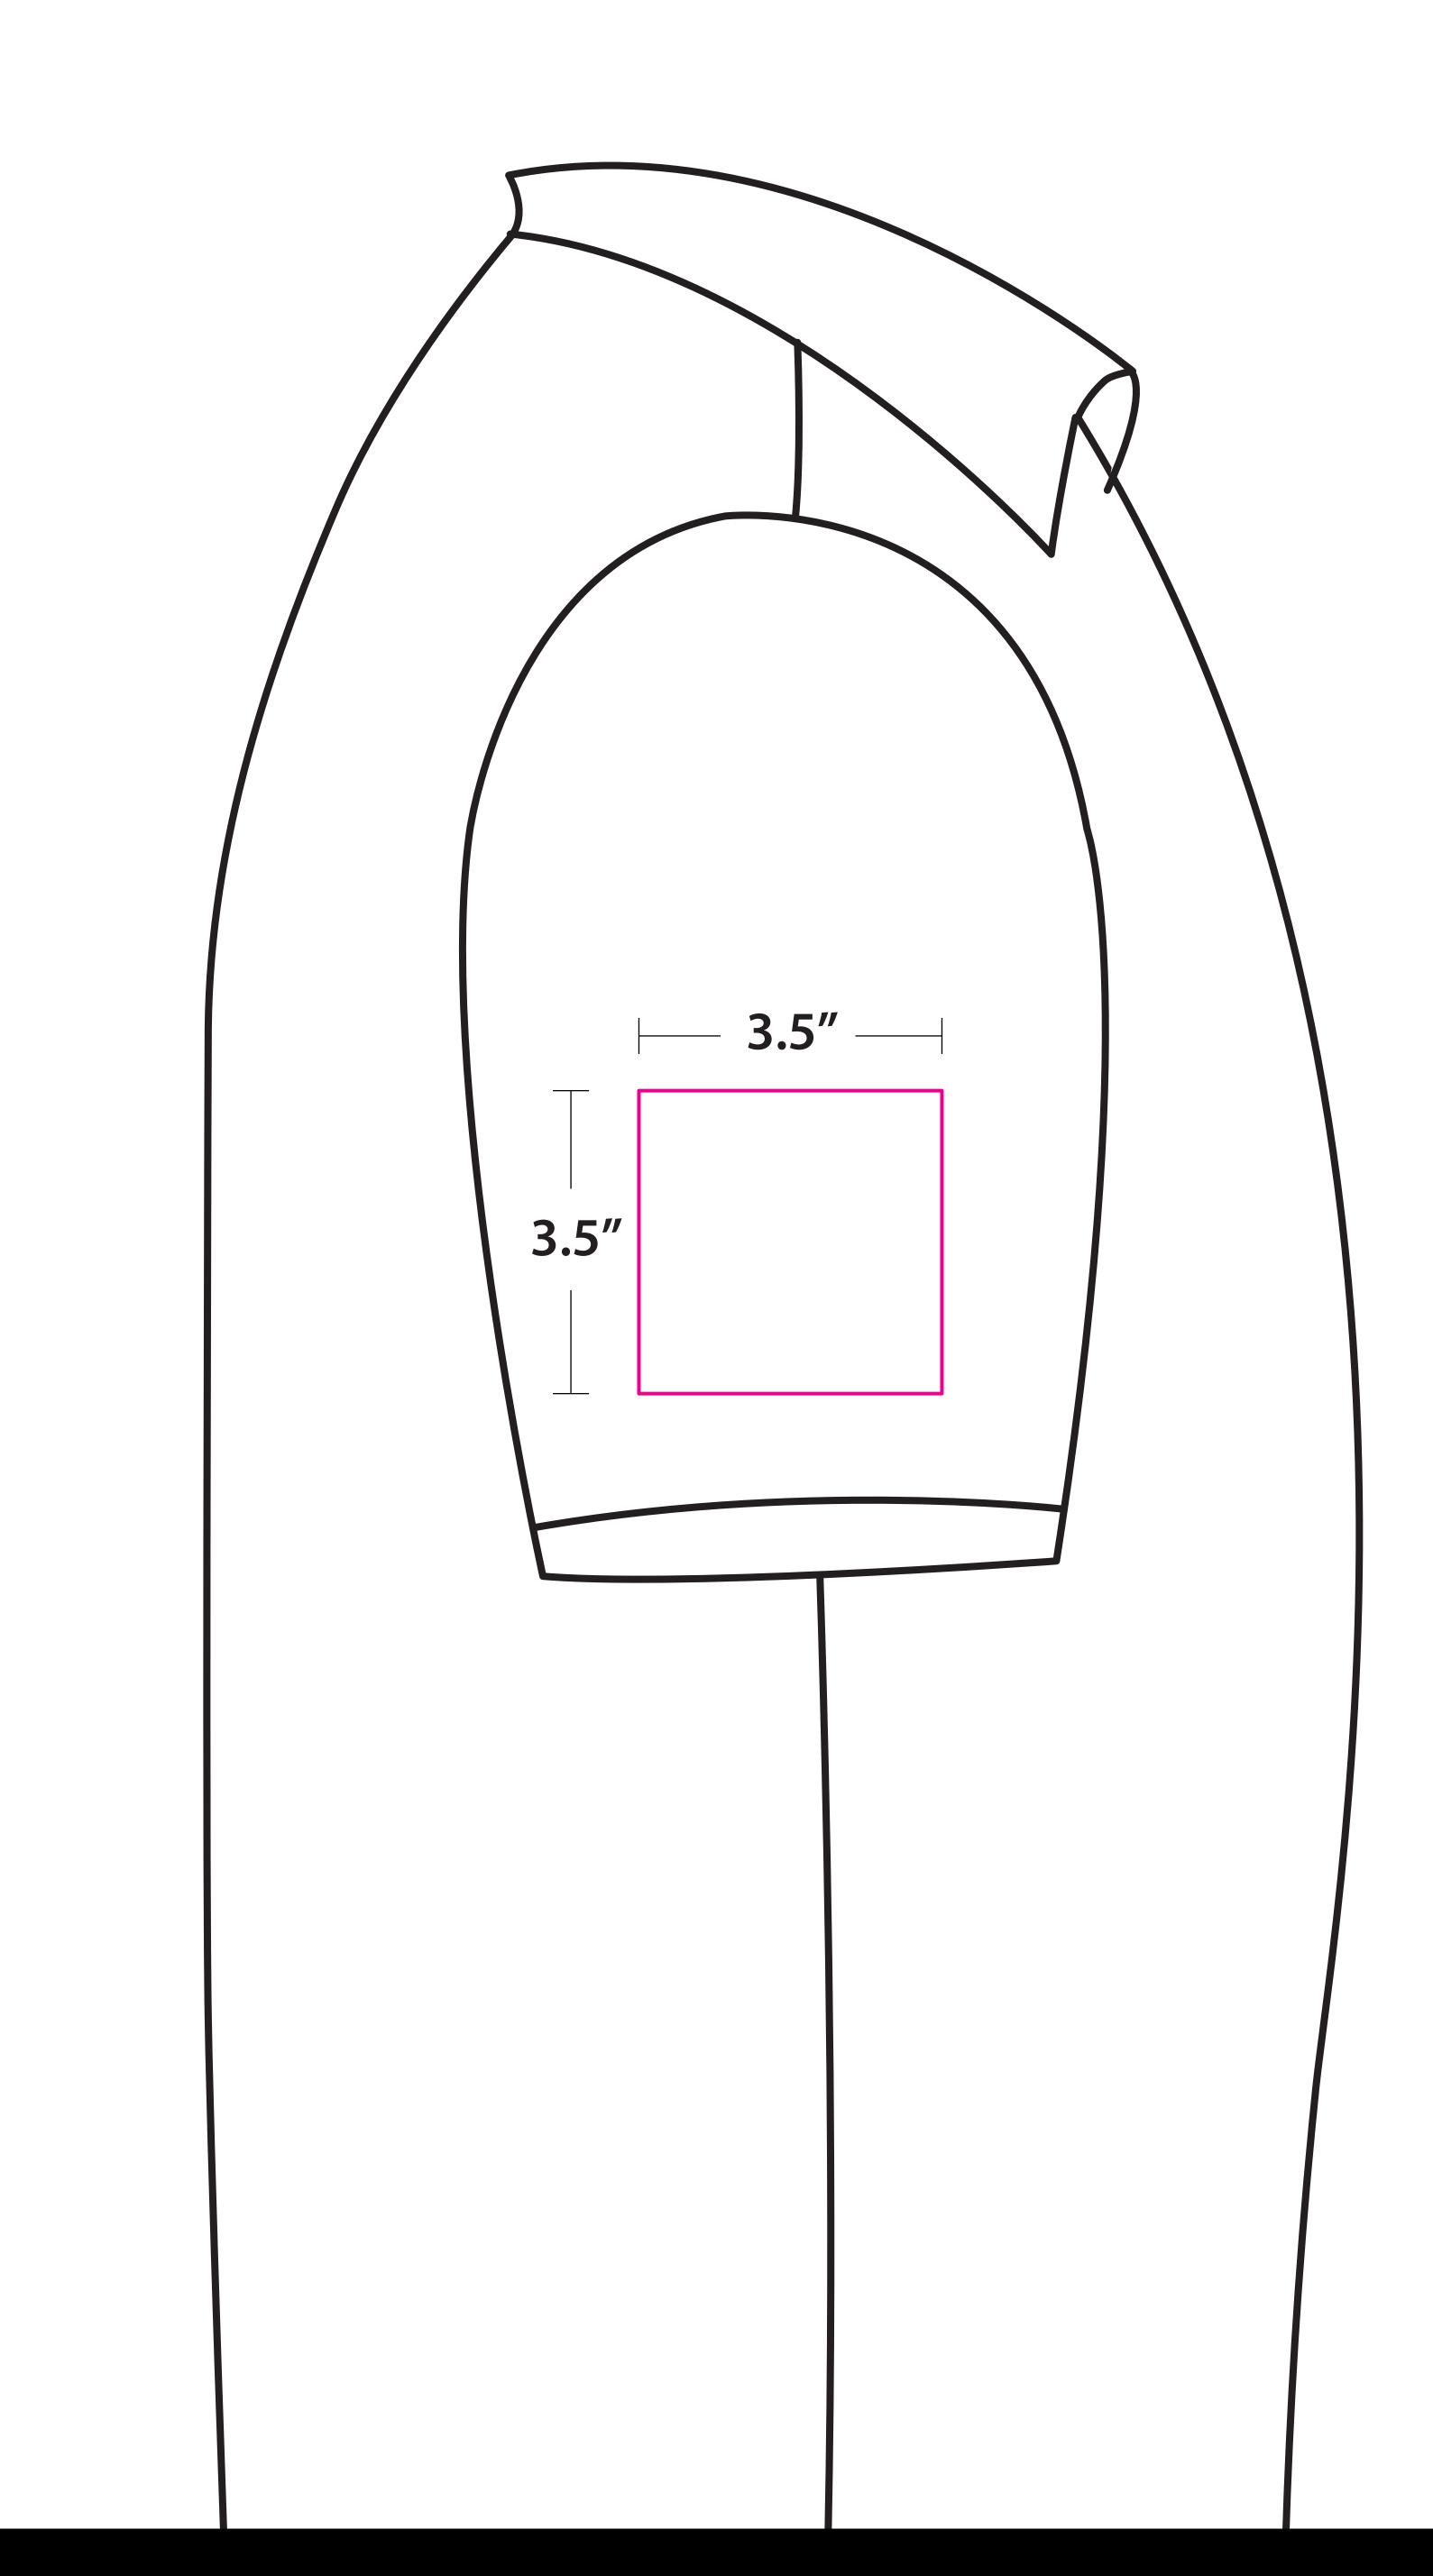

#### DIRECTIONS:

You can click through each layer of this file to view each shirt size (S-3XL) as well as the maximum image area for each print size offered. This goves you an idea how your image size will look on different shirt sizes. There is also a layer called "MY ARTWORK" for your art to be placed within.

# LEFT SLEEVE