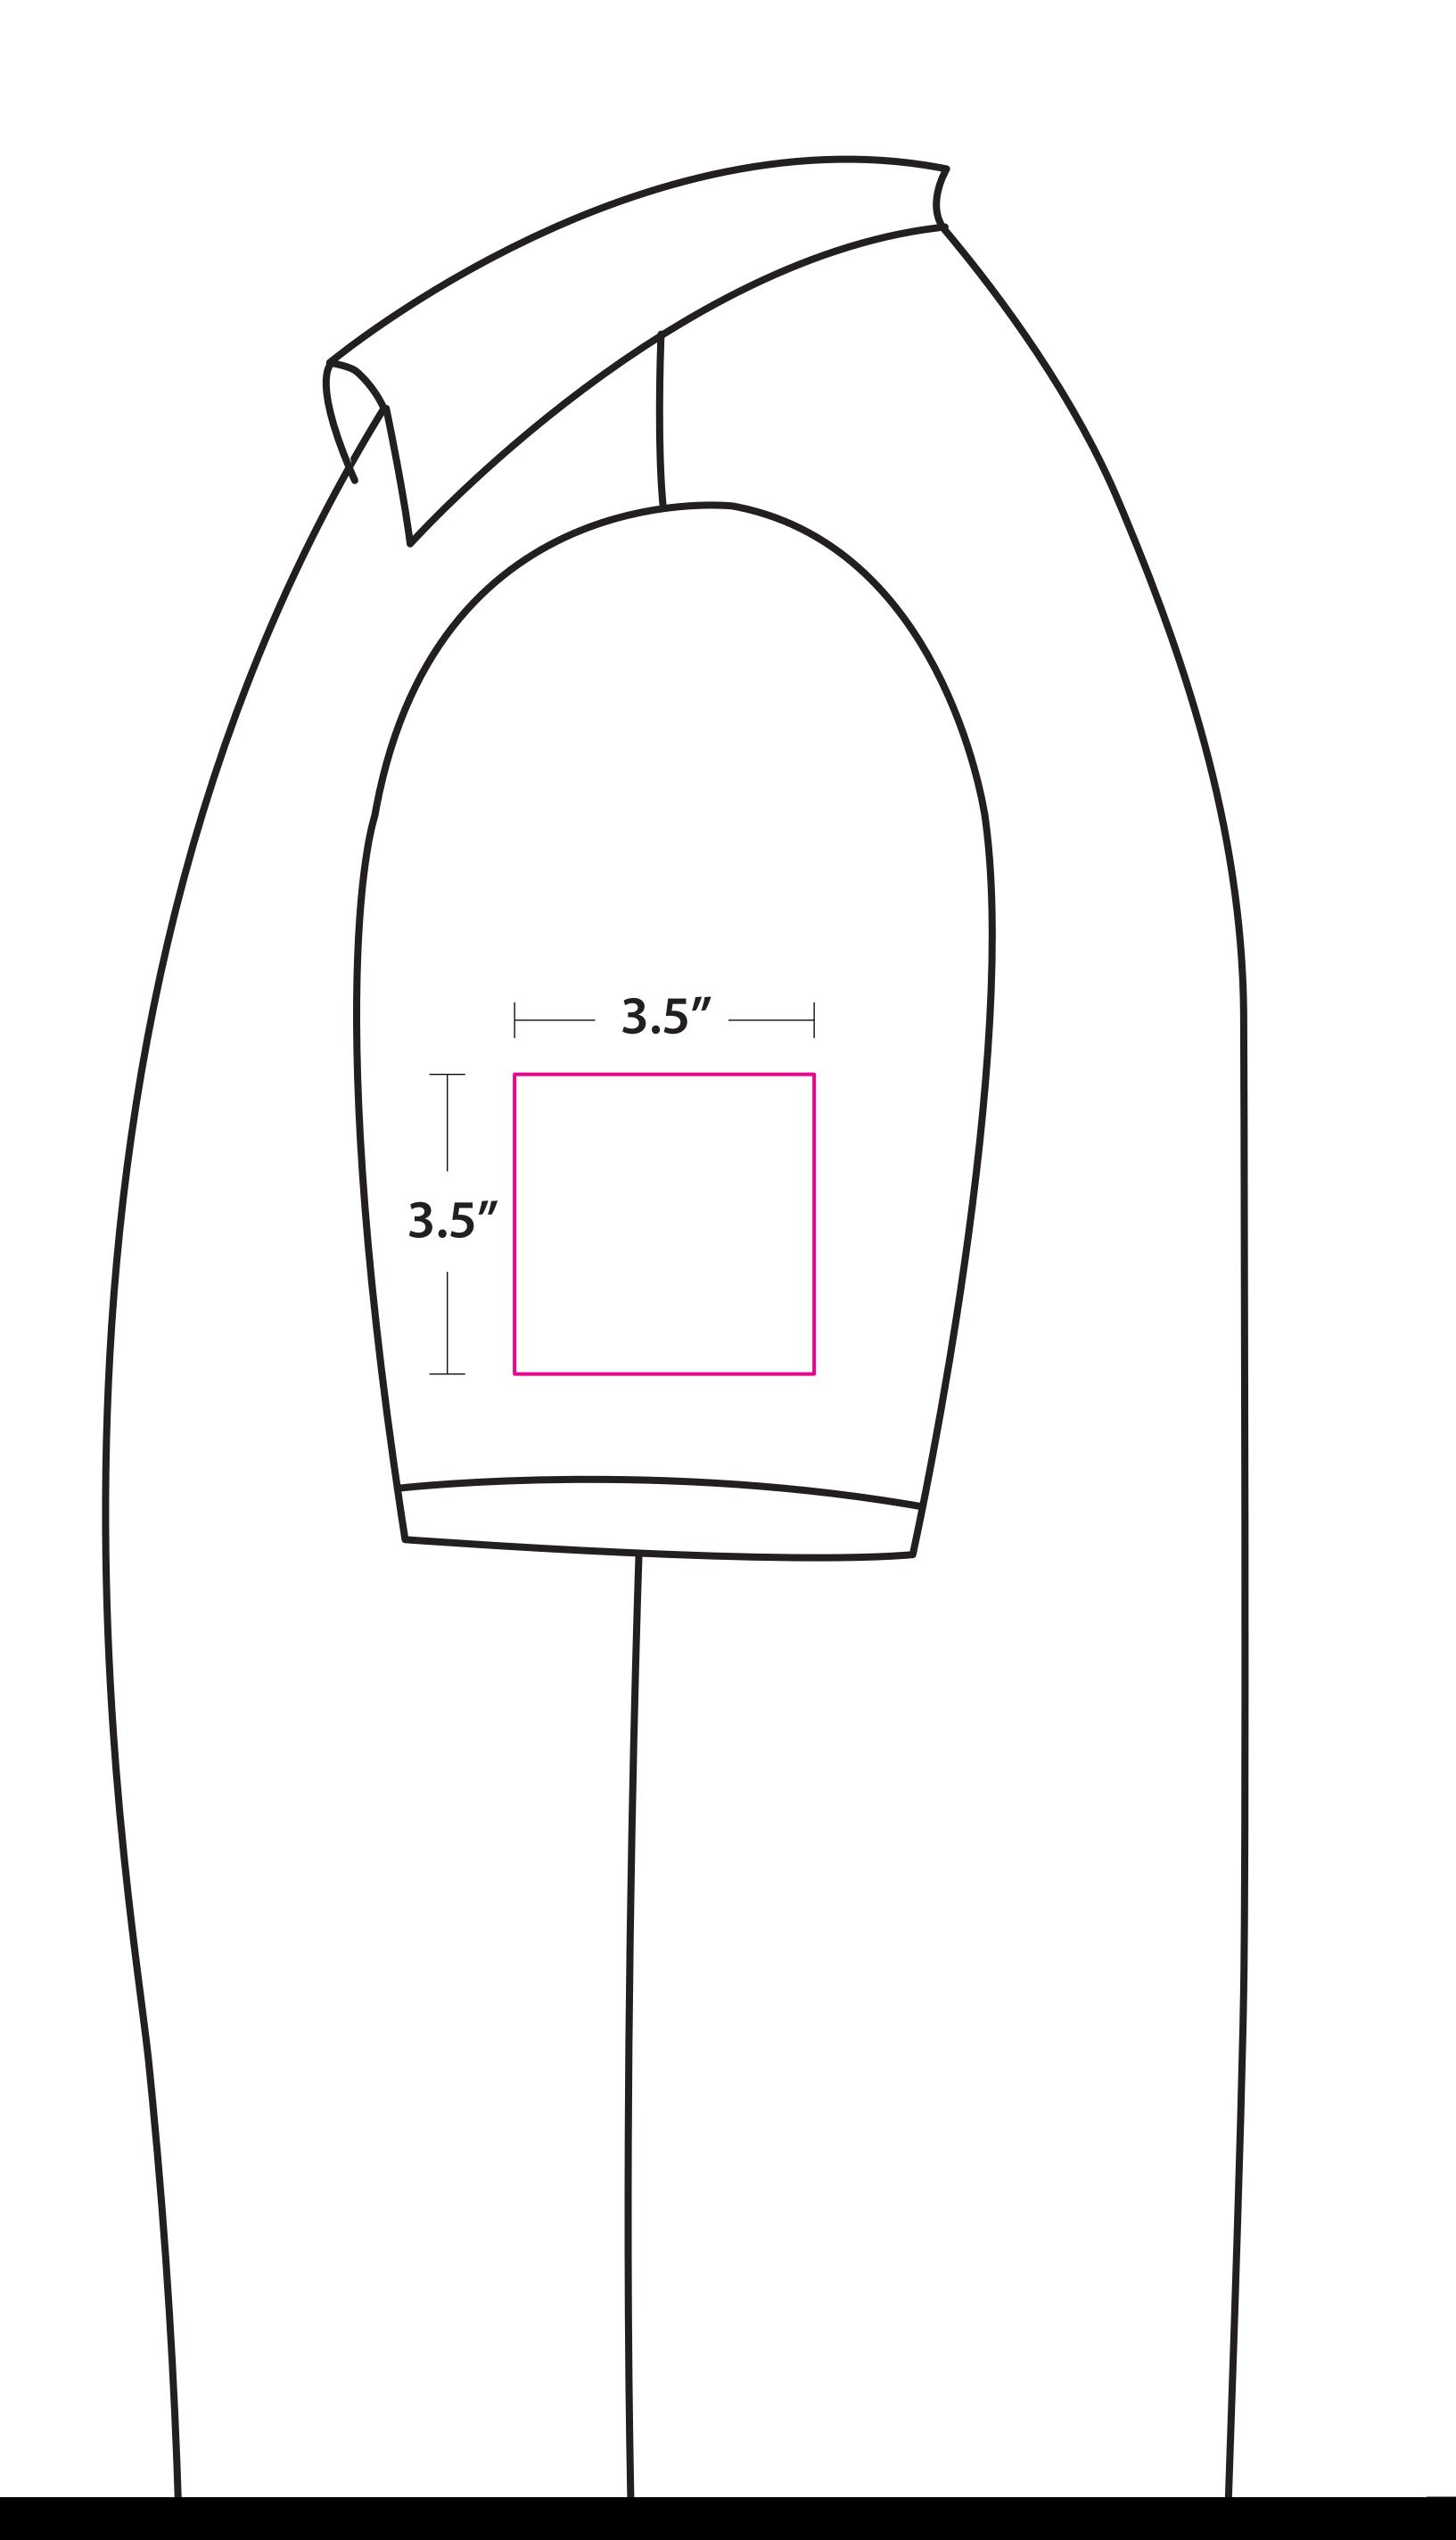

# LEFT SLEEVE

## RIGHT SLEEVE

#### DIRECTIONS:

You can click through each layer of this file to view each shirt size (S-3XL) as well as the maximum image area for each print size offered. This goves you an idea how your image size will look on different shirt sizes. There is also a layer called "MY ARTWORK" for your art to be placed within.