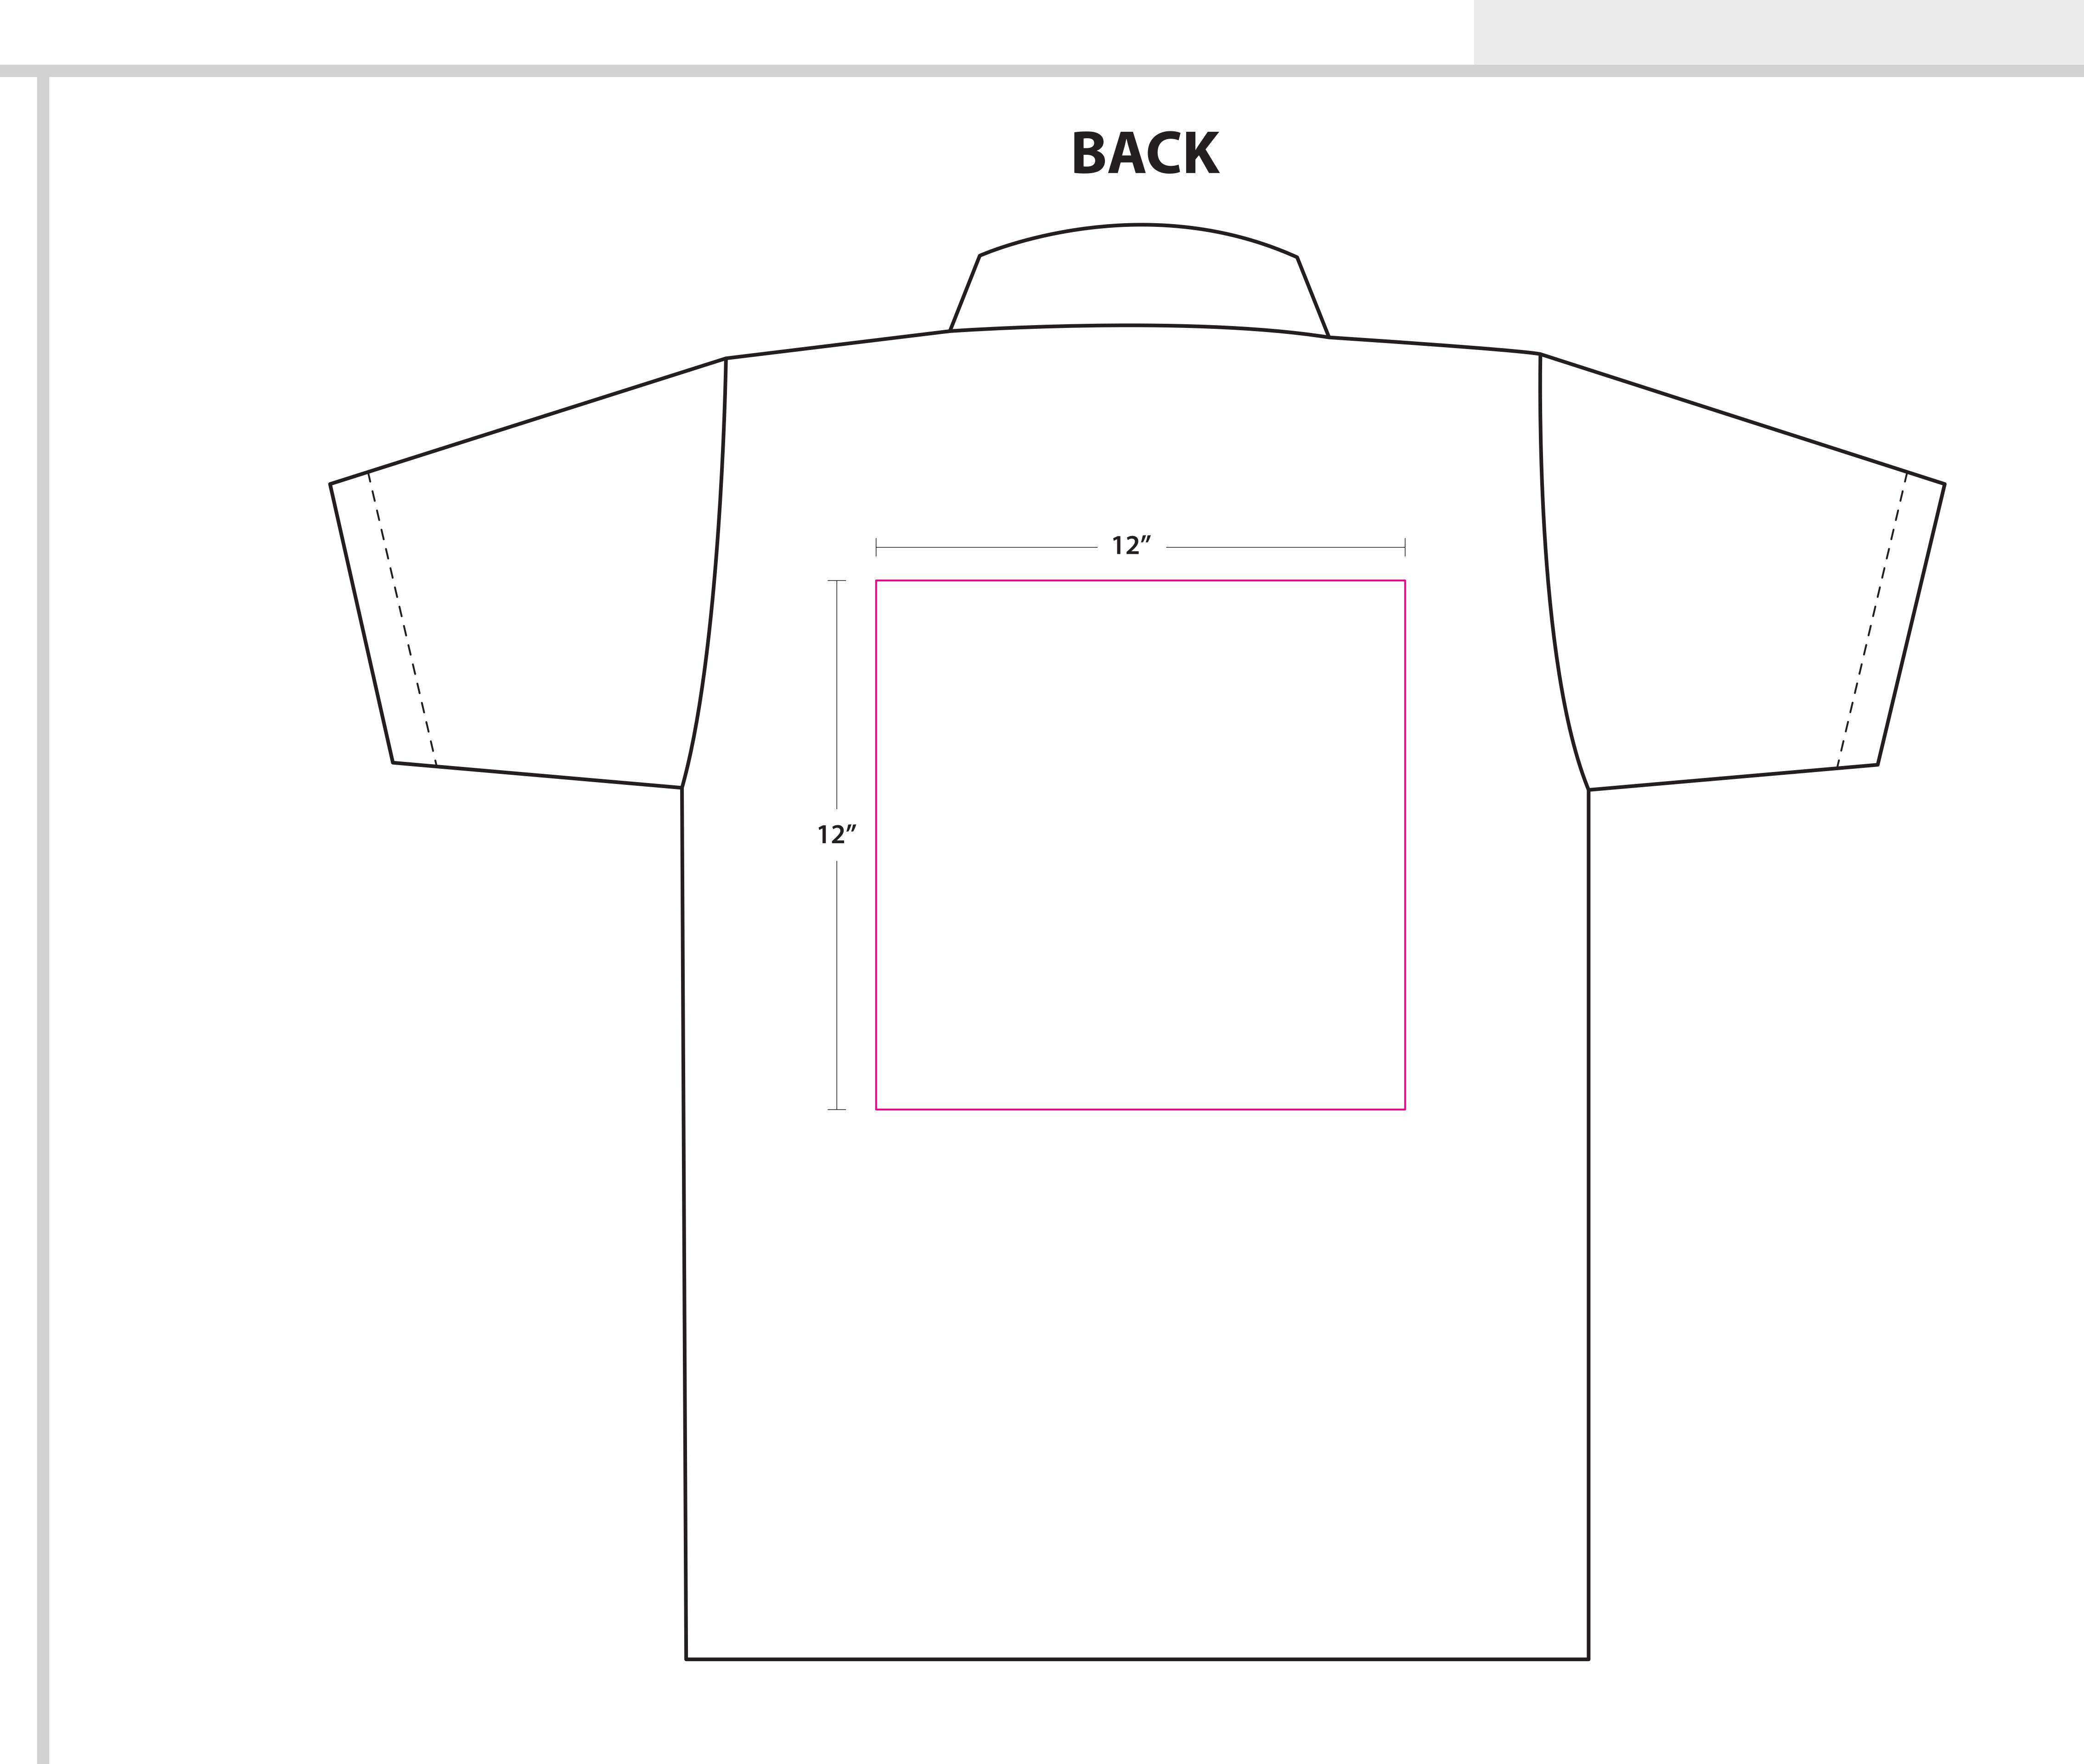

### PRINT TEMPLATE

Product: Polo shirt

Size: 12"x12"

FAQ: http://support.printpapa.com/KB/a360/how-to-prepare-your-files-for-screen-printed-products.aspx

#### DIRECTIONS:

You can click through each layer of this file to view each shirt size (S-3XL) as well as the maximum image area for each print size offered. This goves you an idea how your image size will look on different shirt sizes. There is also a layer called "MY ARTWORK" for your art to be placed within.

## Important Instruction:

- 1. Check your spelling
- 2. Convert text to outline
- 3. Pick uncoated pantone

Imprint Information: Ink Color(s)

Print Size: W X

 Imprint Information:
 Ink Color(s)

 Print Size:
 W X